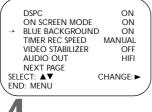

# 4

**Press the OK/STATUS button.** The menu shown below will appear.

| CABLE BOX CO                                                                                                                                                                                                                                                                                                                                                                                                                                                                                                                                                                                                                                                                                                                                                                                                                                                                                                                                                                                                                                                                                                                                                                                                                                                                                                                                                                                                                                                                                                                                                                                                                                                                                                                                                                                                                                                                                                                                                                                                                                                                                                        | ONTROLLER    |   |
|---------------------------------------------------------------------------------------------------------------------------------------------------------------------------------------------------------------------------------------------------------------------------------------------------------------------------------------------------------------------------------------------------------------------------------------------------------------------------------------------------------------------------------------------------------------------------------------------------------------------------------------------------------------------------------------------------------------------------------------------------------------------------------------------------------------------------------------------------------------------------------------------------------------------------------------------------------------------------------------------------------------------------------------------------------------------------------------------------------------------------------------------------------------------------------------------------------------------------------------------------------------------------------------------------------------------------------------------------------------------------------------------------------------------------------------------------------------------------------------------------------------------------------------------------------------------------------------------------------------------------------------------------------------------------------------------------------------------------------------------------------------------------------------------------------------------------------------------------------------------------------------------------------------------------------------------------------------------------------------------------------------------------------------------------------------------------------------------------------------------|--------------|---|
| ( OF                                                                                                                                                                                                                                                                                                                                                                                                                                                                                                                                                                                                                                                                                                                                                                                                                                                                                                                                                                                                                                                                                                                                                                                                                                                                                                                                                                                                                                                                                                                                                                                                                                                                                                                                                                                                                                                                                                                                                                                                                                                                                                                | FF           |   |
| → OFF                                                                                                                                                                                                                                                                                                                                                                                                                                                                                                                                                                                                                                                                                                                                                                                                                                                                                                                                                                                                                                                                                                                                                                                                                                                                                                                                                                                                                                                                                                                                                                                                                                                                                                                                                                                                                                                                                                                                                                                                                                                                                                               | CH.=CHANNEL  |   |
| ON CH. 2                                                                                                                                                                                                                                                                                                                                                                                                                                                                                                                                                                                                                                                                                                                                                                                                                                                                                                                                                                                                                                                                                                                                                                                                                                                                                                                                                                                                                                                                                                                                                                                                                                                                                                                                                                                                                                                                                                                                                                                                                                                                                                            | ON CH. 7     |   |
| ON CH. 3                                                                                                                                                                                                                                                                                                                                                                                                                                                                                                                                                                                                                                                                                                                                                                                                                                                                                                                                                                                                                                                                                                                                                                                                                                                                                                                                                                                                                                                                                                                                                                                                                                                                                                                                                                                                                                                                                                                                                                                                                                                                                                            | ON CH. 8     |   |
| ON CH. 4                                                                                                                                                                                                                                                                                                                                                                                                                                                                                                                                                                                                                                                                                                                                                                                                                                                                                                                                                                                                                                                                                                                                                                                                                                                                                                                                                                                                                                                                                                                                                                                                                                                                                                                                                                                                                                                                                                                                                                                                                                                                                                            | ON CH. 9     |   |
| ON CH. 5                                                                                                                                                                                                                                                                                                                                                                                                                                                                                                                                                                                                                                                                                                                                                                                                                                                                                                                                                                                                                                                                                                                                                                                                                                                                                                                                                                                                                                                                                                                                                                                                                                                                                                                                                                                                                                                                                                                                                                                                                                                                                                            | on a/v front |   |
| ON CH.6                                                                                                                                                                                                                                                                                                                                                                                                                                                                                                                                                                                                                                                                                                                                                                                                                                                                                                                                                                                                                                                                                                                                                                                                                                                                                                                                                                                                                                                                                                                                                                                                                                                                                                                                                                                                                                                                                                                                                                                                                                                                                                             | on a/v rear  |   |
| SELECT: A V                                                                                                                                                                                                                                                                                                                                                                                                                                                                                                                                                                                                                                                                                                                                                                                                                                                                                                                                                                                                                                                                                                                                                                                                                                                                                                                                                                                                                                                                                                                                                                                                                                                                                                                                                                                                                                                                                                                                                                                                                                                                                                         | CONFIRM:OK   | J |
| END:MENU                                                                                                                                                                                                                                                                                                                                                                                                                                                                                                                                                                                                                                                                                                                                                                                                                                                                                                                                                                                                                                                                                                                                                                                                                                                                                                                                                                                                                                                                                                                                                                                                                                                                                                                                                                                                                                                                                                                                                                                                                                                                                                            |              | Ϊ |
| \     \     \     \     \     \     \     \     \     \     \     \     \     \     \     \     \     \     \     \     \     \     \     \     \     \     \     \     \     \     \     \     \     \     \     \     \     \     \     \     \     \     \     \     \     \     \     \     \     \     \     \     \     \     \     \     \     \     \     \     \     \     \     \     \     \     \     \     \     \     \     \     \     \     \     \     \     \     \     \     \     \     \     \     \     \     \     \     \     \     \     \     \     \     \     \     \     \     \     \     \     \     \     \     \     \     \     \     \     \     \     \     \     \     \     \     \     \     \     \     \     \     \     \     \     \     \     \     \     \     \     \     \     \     \     \     \     \     \     \     \     \     \     \     \     \     \     \     \     \     \     \     \     \     \     \     \     \     \     \     \     \     \     \     \     \     \     \     \     \     \     \     \     \     \     \     \     \     \     \     \     \     \     \     \     \     \     \     \     \     \     \     \     \     \     \     \     \     \     \     \     \     \     \     \     \     \     \     \     \     \     \     \     \     \     \     \     \     \     \     \     \     \     \     \     \     \     \     \     \     \     \     \     \     \     \     \     \     \     \     \     \     \     \     \     \     \     \     \     \     \     \     \     \     \     \     \     \     \     \     \     \     \     \     \     \     \     \     \     \     \     \     \     \     \     \     \     \     \     \     \     \     \     \     \     \     \     \     \     \     \     \     \     \     \     \     \     \     \     \     \     \     \     \     \     \     \     \     \     \     \     \     \     \     \     \     \     \     \     \     \     \     \     \     \     \     \     \     \     \     \     \     \     \     \     \     \     \     \     \ |              | / |